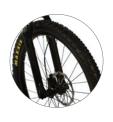

#### **RIDES LIKE A DREAM**

Finely-tuned frame geometry makes you feel like you're one with the bike! Popular 27.5" wheels are responsive and stable. And the battery is built into the frame for sporty handling.

**5. PedalSense**<sup>®</sup>

Twist-and-go throttle, 5 levels of pedal assist, and LCD display with USB charger.

3. Magura MTE

Hydraulic disc brakes with
180mm rotors that can stop
on a dime.

**6. 27.5" wheels**Sweet spot between responsive, lightweight 26" wheels and fast, stable 29" wheels