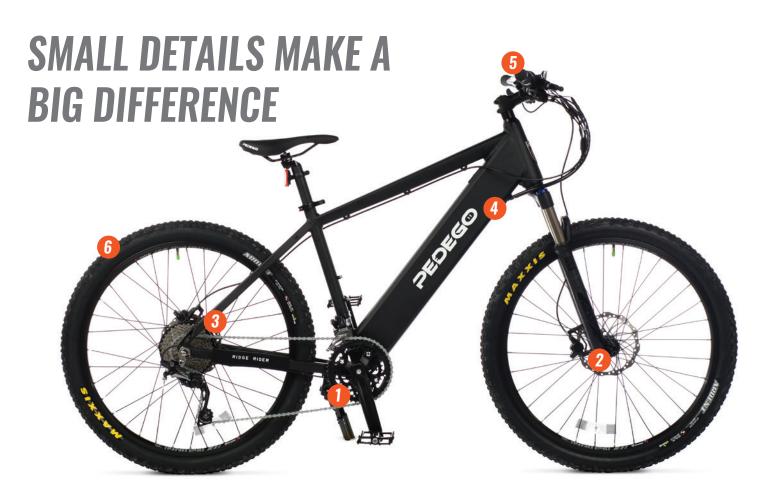

## **KEY FEATURES**

# 1. Shimano SLX 20-speed drivetrain for easy pedaling and smooth shifting.

4. Integrated Battery

A removable battery is integrated into the frame for sporty handling.

2. RockShox Recon
Suspension fork with
120mm of travel helps
you maintain traction.

**5. PedalSense**<sup>®</sup>

Twist-and-go throttle, 5 levels of pedal assist, and LCD display with USB charger.

3. Magura MTE

Hydraulic disc brakes with
180mm rotors that can stop
on a dime.

**6. 27.5" wheels**Sweet spot between responsive, lightweight 26" wheels and fast, stable 29" wheels