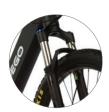

#### PREMIUM COMPONENTS

A Shimano SLX drivetrain provides easy pedaling and smooth shifting. Magura hydraulic disc brakes stop on a dime. And a RockShox suspension fork helps you maintain traction and ride comfortably over rough terrain.

# 1. Shimano SLX 20-speed drivetrain for easy pedaling and smooth shifting.

4. Integrated Battery

A removable battery is integrated into the frame for sporty handling.

2. RockShox Recon
Suspension fork with
120mm of travel helps
you maintain traction.

**5. PedalSense**<sup>®</sup>

Twist-and-go throttle, 5 levels of pedal assist, and LCD display with USB charger.

3. Magura MTE

Hydraulic disc brakes with
180mm rotors that can stop
on a dime.

**6. 27.5" wheels**Sweet spot between responsive, lightweight 26" wheels and fast, stable 29" wheels