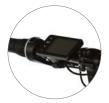

**5. PedalSense**<sup>®</sup>

Twist-and-go throttle, 5 levels of pedal assist, and LCD display with USB charger.

3. Magura MTE

Hydraulic disc brakes with
180mm rotors that can stop
on a dime.

**6. 27.5" wheels**Sweet spot between responsive, lightweight 26" wheels and fast, stable 29" wheels