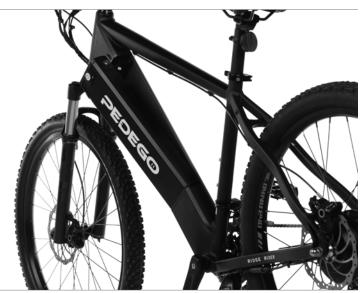

#### **RIDES LIKE A DREAM**

Finely-tuned frame geometry makes you feel like you're one with the bike! Popular 27.5" wheels are responsive and stable. And the battery is built into the frame for sporty handling.

# 1. Shimano SLX 20-speed drivetrain for easy pedaling and smooth shifting.

4. Integrated Battery

A removable battery is integrated into the frame for sporty handling.

2. RockShox Recon
Suspension fork with
120mm of travel helps
you maintain traction.