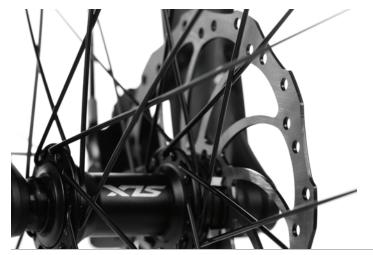

#### PREMIUM COMPONENTS

A Shimano SLX drivetrain provides easy pedaling and smooth shifting. Magura hydraulic disc brakes stop on a dime. And a RockShox suspension fork helps you maintain traction and ride comfortably over rough terrain.

# 1. Shimano SLX 20-speed drivetrain for easy pedaling and smooth shifting.

4. Integrated Battery

A removable battery is integrated into the frame for sporty handling.

2. RockShox Recon
Suspension fork with
120mm of travel helps
you maintain traction.

**5. PedalSense**<sup>®</sup>

Twist-and-go throttle, 5 levels of pedal assist, and LCD display with USB charger.

3. Magura MTE

Hydraulic disc brakes with
180mm rotors that can stop
on a dime.

**6. 27.5" wheels**Sweet spot between responsive, lightweight 26" wheels and fast, stable 29" wheels