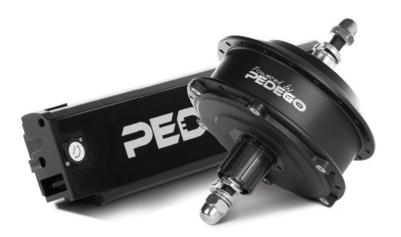

### **BREATHTAKING PERFORMANCE**

- A whisper quiet, 500 watt motor delivers best in class acceleration and hill climbing. The sensation of power it gives you is exhilarating.
- A state-of-the-art 48 Volt battery uses the same advanced lithium-ion cells as an electric car. It weighs less than a housecat and can take you up to 56 miles on about 10 cents worth of electricity.